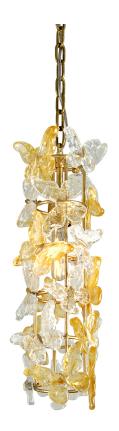

#### 279-41-GL

Italians put their own unique twist on lighting designs in the mid-century modern era. Milan is an elegant wall sconce inspired by their use of simple lines, pleasing textures, and geometric shapes. Tapered linen shades soften and disperse the light, poised along the minimalist arms.