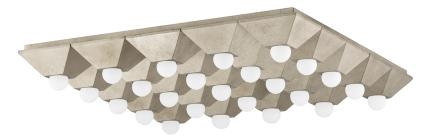

Playing with shapes, Max gives simple geometry maximum style. A series of pyramid bases supporting round globe lights come together to form squares and rectangles. The vintage gold or silver leaf finishes add to the design's overall Hollywood glam feeling. Whether in a flush mount, sconce or bath and vanity, Max adds a chic vibe to any space.

## FINISHES

SILVER LEAF (SILVER LEAF) VINTAGE GOLD LEAF (VINTAGE GOLD LEAF)

## DIMENSIONS

Height: 4.5" Width/Diameter: 30.25" Length: 30.25"

Canopy/Backplate: 0" Hanging Type: Product Weight: 14lb