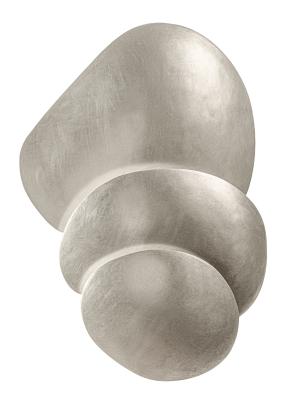

#### 339-03-WSL

Reminiscent of stacked stones, Akemi features a series of layered, rounded forms clustered around a light source. Light washes over the forms as well as the wall creating a soft, beautiful glow. This wall-mounted sconce is available in Vintage Gold Leaf, Warm Silver Leaf and Gesso White finishes to add a modern, natural style to any space.