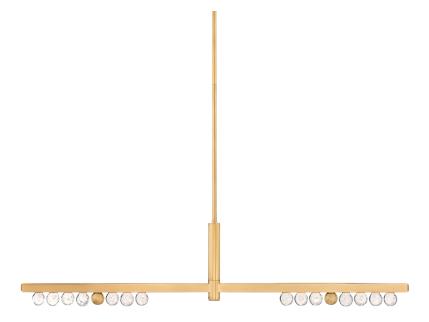

# **ANNECY**

382-51-VB

Bright and balanced, the crystal glass orbs of Annecy recall the glamor of an old Hollywood vanity mirror. Lined in a row on a slender Vintage Brass frame, the LED-lit orbs shine brightly over modern interiors. Available as a sconce or chandelier in two sizes, Annecy illuminates a large space with finesse.

# **DIMENSIONS**

Height: 11"

Width/Diameter: 6.25"

Length: 50.5"

Minimum Height: 17.75" Maximum Height: 59.75" Canopy/Backplate: 6.25"

Hanging Type:

Product Weight: 14.73lb