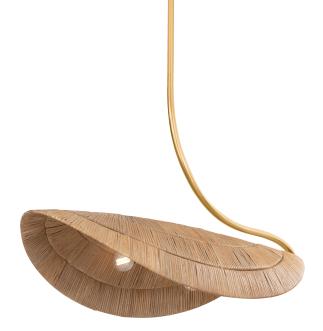

**MEDEA** 454-04-GL

Handwoven from natural rattan, the graceful canopy of Medea reimagines a large leaf in a tropical oasis. A swooping arm finished in gleaming Vintage Gold Leaf perfectly complements the curves of the shade, creating a dialogue between nature and luxury. Available as 4 or 6-light island, Medea creates a refreshing statement above a dining table or in a living room.

\*Due to the one-of-a-kind nature of the medium, exact colors and patterns may vary slightly from the image shown.

### **FINISHES**

Gold Leaf (GL)