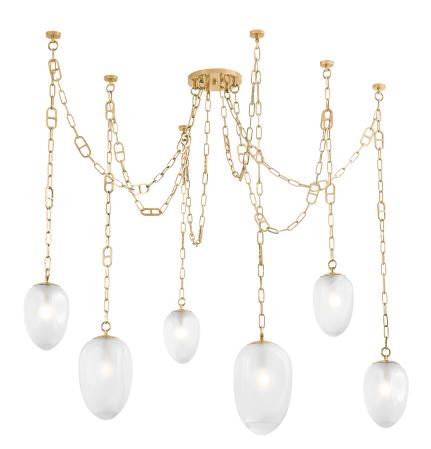

# **DAITH**

#### **FINISHES**

Vintage Brass (VB)

#### **DIMENSIONS**

Height: 35.5"

Width/Diameter: 61.25"

Length: "

Minimum Height: 35.5" Maximum Height: 70" Canopy/Backplate: 8" Hanging Type: 72" Chain Product Weight: 43.27lb