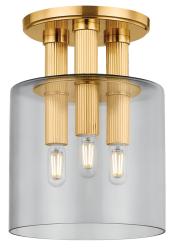

# CRYSTLER 5133-AGB

Leaning into the visually tailored sensibilities, the Crystler flush mount features sleek geometries and sophisticated materials. A cluster of elongated socket cups in an Aged Brass finish pierces through a smoke glass shade to create a striking, stylish statement. Whether you opt for 3 or 5 lights, the density of the circular cluster packs a large punch of light into a small amount of space.

### DIMENSIONS

Height: 11.5" Width/Diameter: 8.5" Length: " Minimum Height: " Maximum Height: " Canopy/Backplate: 7" Hanging Type: Product Weight: 5.07lb