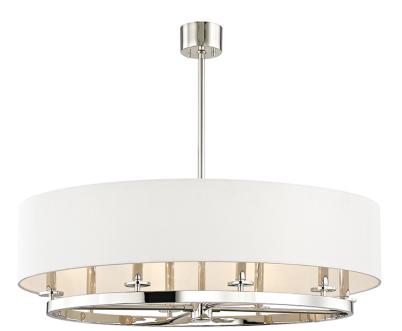

# 

6539-PN

Durham sets a wheel alight, softened by a wide drum shade of off-white linen. Set in a streamlined style that doesn't evoke any specific age, Durham works especially well in transitional and neutral spaces. PLEASE NOTE that the body and shade of 6539 is oval; 6530 and 6542 are circular.

### DIMENSIONS

Height: 11.75" Width/Diameter: 39.25" Length: 20.25" Minimum Height: 17.5" Maximum Height: 71.5" Canopy/Backplate: 4.5" Hanging Type: 1-3" / 1-6" / 1-12" / 2-18" Stems Product Weight: 26lb