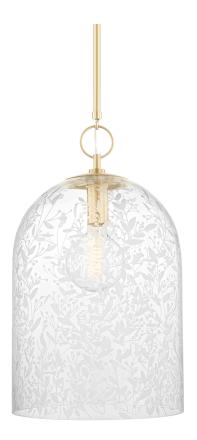

# **BELLEVILLE**

#### 7514-AGB

Belleville's simple silhouette becomes simply stunning with its intricate floral etching on the clear glass shade. This pretty pendant fills a room with breathtaking reflections and shadows when lit. Belleville is available as a small and large pendant in two classic finishes.

#### **FINISHES**

Aged Brass (AGB) Polished Nickel (PN)