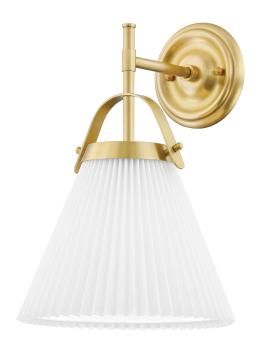

## 9610-AGB

Traditional design with an updated look, Aldridge is pretty in pleats. A metal strap adds a spark of color above the classic cone-shaped shade that's pleated on the outside and smooth Belgian linen on the inside. Bright light spreads down from this highly usable, very adaptable style.

## **FINISHES**

Aged Brass (AGB) Old Bronze (OB) Polished Nickel (PN)

## **DIMENSIONS**

Height: 14"

Width/Diameter: 9.25"

Canopy/Backplate: 5"

Hanging Type:

Product Weight: 2.2lb