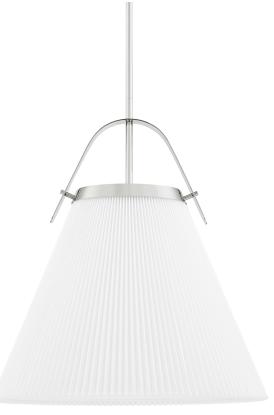

# ALDRIDGE

9624-PN

Traditional design with an updated look, Aldridge is pretty in pleats. A metal strap adds a spark of color above the classic cone-shaped shade that's pleated on the outside and smooth Belgian linen on the inside. Bright light spreads down from this highly usable, very adaptable style.

## DIMENSIONS

Height: 26.75" Width/Diameter: 24" Minimum Height: 30.75" Maximum Height: 87.5" Canopy/Backplate: 5" Hanging Type: 1-3" / 1-6" / 1-12" / 2-18" Stems Product Weight: 13.2lb