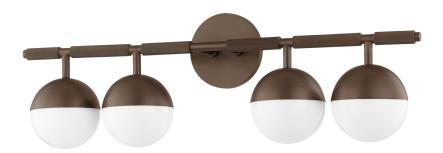

# **ENSON**

#### B1608-BRZ

Taking inspiration from modern jewelry, Enson features architecturally suspended Opal Shiny Glass globes that lend a sophisticated feel to the piece. The silhouette is clean and modernist, but upon closer inspection, one notices the textural, knurled details. Available as a 3 or 4 light wall fixture, Enson is finished in warm, reflective Patina Brass or dark Bronze.