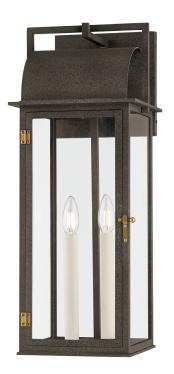

#### B2224-FRN/PBR

A modern reimagining of early American gas lanterns, Bohen features a sleek profile defined by clean lines and heritage details. Finished in Forged Iron with Patina Brass hardware, it has a rustic, yet refined presence that is particularly suited to traditional homes. Available in three sizes with a post, Bohen illuminates large entrances, front doors, and driveways with its timeless design.

### **FINISHES**

French Iron/Patina Brass (FRN/PBR)

### **DIMENSIONS**

Height: 24.25"

Width/Diameter: 9.5"

Length: "

Minimum Height: "
Maximum Height: "
Canopy/Backplate: 8"

Hanging Type:

Product Weight: 8.82lb