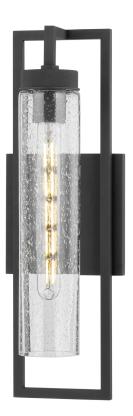

#### B2818-TBK

An expression of architectural geometry, Chester features a graphic composition with a pared-back silhouette and clean, bold lines. The sleek, industrial quality of the Textured Black frame is balanced by a Clear Seeded Glass cylinder that serves as a shade for the light source. Available in two sizes, this sconce adds understated style to modern exteriors.

### **DIMENSIONS**

Height: 18"

Width/Diameter: 6"

Length: "

Minimum Height: "
Maximum Height: "
Canopy/Backplate: 6"

Hanging Type:

Product Weight: 2.86lb