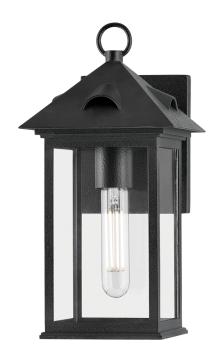

#### **B4913-FOR**

Finished in Forged Iron, this classic lantern melds old-world charm with contemporary functionality. The simplified design features four panels of clear glass encasing one or two candles while emphasizing negative space. Rounded roof vent details contribute to the heritage feel of the design. Available in four sizes, Corning suits a number of design styles, from bright cottages to farmhouses and colonial exteriors.