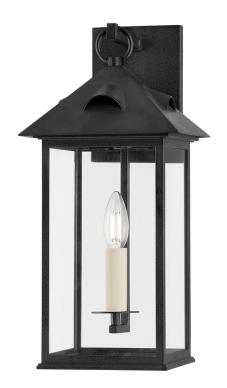

#### B4918-FOR

Finished in Forged Iron, this classic lantern melds old-world charm with contemporary functionality. The simplified design features four panels of clear glass encasing one or two candles while emphasizing negative space. Rounded roof vent details contribute to the heritage feel of the design. Available in four sizes, Corning suits a number of design styles, from bright cottages to farmhouses and colonial exteriors.