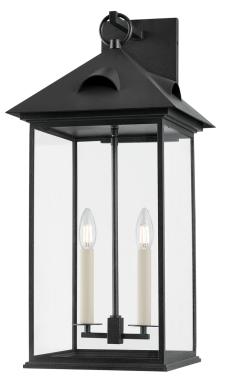

# CORNING B4923-FOR

Finished in Forged Iron, this classic lantern melds old-world charm with contemporary functionality. The simplified design features four panels of clear glass encasing one or two candles while emphasizing negative space. Rounded roof vent details contribute to the heritage feel of the design. Available in four sizes, Corning suits a number of design styles, from bright cottages to farmhouses and colonial exteriors.

#### FINISHES

FORGED IRON (FORGED IRON)

#### DIMENSIONS

Height: 23" Width/Diameter: 11.5" Length: " Minimum Height: " Maximum Height: " Canopy/Backplate: 5.75" Hanging Type: Product Weight: 8.6lb