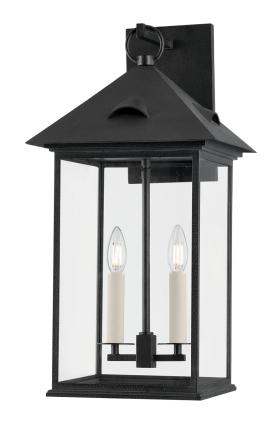

#### B4928-FOR

Finished in Forged Iron, this classic lantern melds old-world charm with contemporary functionality. The simplified design features four panels of clear glass encasing one or two candles while emphasizing negative space. Rounded roof vent details contribute to the heritage feel of the design. Available in four sizes, Corning suits a number of design styles, from bright cottages to farmhouses and colonial exteriors.