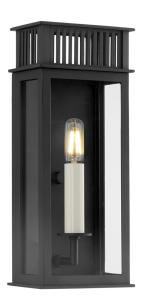

#### B6013-TBK

Inspired by vintage gas lanterns, the subtle details of Gridley nod to the past, while the slim box silhouette feels fresh and modern. The vented roof adds a touch of style to the otherwise minimal design, which is finished in Textured Black. Available in three sizes, Gridley complements any outdoor space with timeless simplicity.

## **TEXTURED BLACK (TBK)**

#### **DIMENSIONS**

Height: 13.25"

Width/Diameter: 5.5"

Length: "

Minimum Height: "
Maximum Height: "
Canopy/Backplate: 4.75"

Hanging Type:

Product Weight: 4.07lb