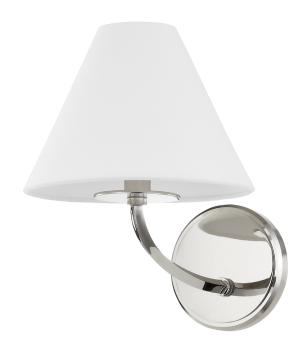

#### BKO900-PN

At first glance, Stacey is your classic shaded fixture, but a closer look reveals a familiar silhouette with subtle elevated details. In sconce form, a layered circular backplate with bias cut edge detailing is the base for a swooping square arm that slightly twists into knurled caps at either end. The chandelier highlights the same bias cut technique in an elegant stem. Stacey's stunning metalwork is available in three classic finishes.