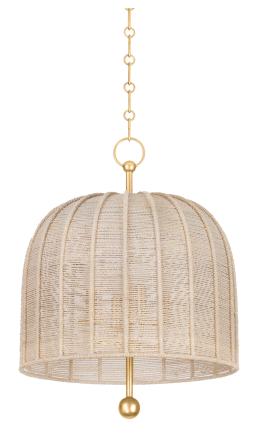

# LONNIE F1620-VGL

Tipping its cap to designer Hans-Agne Jakobsson, Lonnie rethinks the materiality of his classic umbrella-shaped shade. In this interpretation, the frame of the shade is wrapped in Bleached Abaca rope, allowing light to pass through. As a design detail, the Vintage Gold Leaf stem suspending the shade appears to pierce through the entire fixture, finishing in a decorative sphere. Lonnie is available in two sizes with 3 or 4 lights. \*Due to the one-of-a-kind nature of the medium, exact colors and patterns may vary slightly from the image shown.