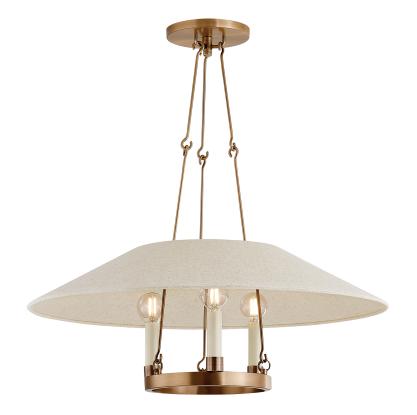

#### F1625-PBR

Archive reimagines the traditional ring chandelier. A trio of candles are displayed around a metal ring held aloft by delicate hooked arms. The natural linen shade over the framework is unexpected and adds an organic feel and a soft light. Make a sophisticated statement overhead with the Bronze finish or bring a warm glow to the ceiling in Patina Brass. Part of our Lauren Liess collection.

# **FINISHES**

Bronze (BRONZE) PATINA BRASS (PBR)

# **DIMENSIONS**

Height: 10"

Width/Diameter: 25"

Length: "

Minimum Height: 18" Maximum Height: 33.5" Canopy/Backplate: 6"

Hanging Type:

Product Weight: 4.84lb