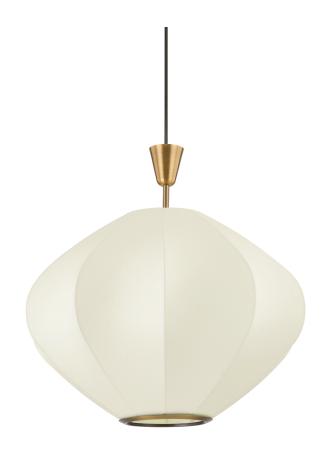

#### F2722-PBR

With a nod to Japandi style, Arden is an elevated update to the traditional lantern pendant. The Webbed Fiber shade filters a warm light and allows the inner framework to glow through, creating a look that feels both organic and modern, while Patina Brass accents add sophistication.

### **DIMENSIONS**

Height: 21.75"

Width/Diameter: 22"

Minimum Height: 25.75" Maximum Height: 135.75" Canopy/Backplate: 5.5" Hanging Type: 72" Chain Product Weight: 7.5lb