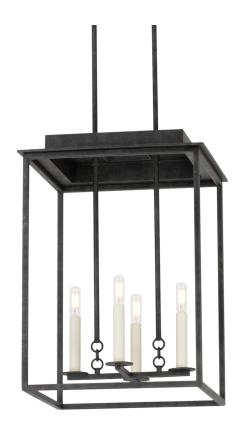

#### F3116-FRN

Old-world charm meets modern minimalism in the Hart lantern's airy silhouette. With its open design, it allows light to flow freely through negative space, illuminating large areas from above. Available in two sizes with four candles, Hart embraces geometry and clean lines to create a picture of simplicity.

### **DIMENSIONS**

Height: 22.5"

Width/Diameter: 16.25"

Length: 16.25"

Minimum Height: 32" Maximum Height: 75" Canopy/Backplate: 7"

Hanging Type: 1-6" / 2-12" / 1-18" Stems

Product Weight: 17.6lb