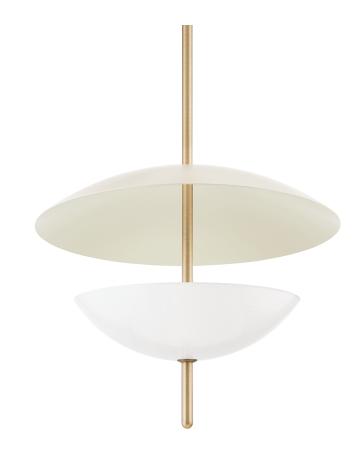

#### F6624-PBR/SSD

Dion captures modern organic design with its round, slender Patina Brass rod that pierces through a pair of domed shades in warm, neutral tones. The opal glossy glass shade below fills with a soft glow and casts an uplight that reflects off of the larger Soft Sand dish above. This pretty pendant defines subtle sophistication.