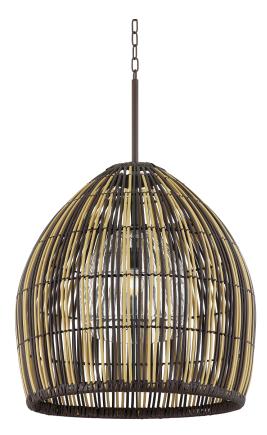

# HOLDEN F7534-BRZ

An open and airy weave of faux reeds, designed specifically for outdoor use, form a beehive silhouette over a clear glass shade. The twotone finish adds a natural, neutral hint of color. Bring a modern organic style to outdoor living spaces with this beautiful exterior lantern pendant.

## DIMENSIONS

Height: 27.25" Width/Diameter: 34.75" Minimum Height: 44.25" Maximum Height: 114.75" Canopy/Backplate: 7" Hanging Type: Product Weight: 20.9lb