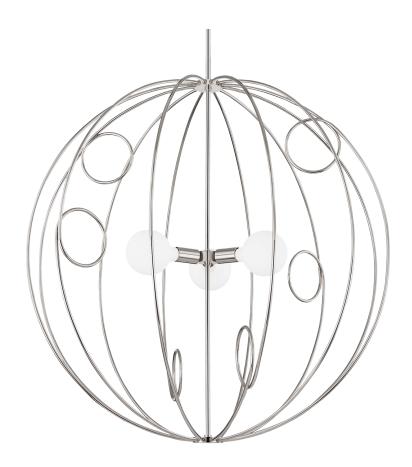

### H485701L-PN

Light pours through the open globe design of this sophisticated cage pendant. Unexpected loops throughout add just the right amount of whimsy. Alanis comes in three sizes so you're sure to find a perfect fit.

### **DIMENSIONS**

Height: 40.5"

Width/Diameter: 39.5"

Minimum Height: 44.5"

Maximum Height: 80.5"

Canopy/Backplate: 5.25"

Hanging Type: 1-3" / 1-6" / 1-12" / 1-18" Stems

Product Weight: 14lb