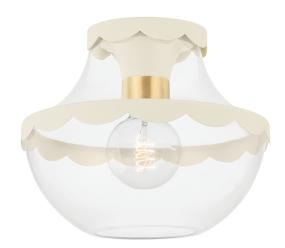

#### H668601-AGB/SCR

The Alaina is delightfully sweet, the bell-shaped silhouette is accented with soft cream scalloped trim. Aged brass details soften the look, adding a subtle sheen to the Pendant and Semi Flush. The Pendant is available in small and large.