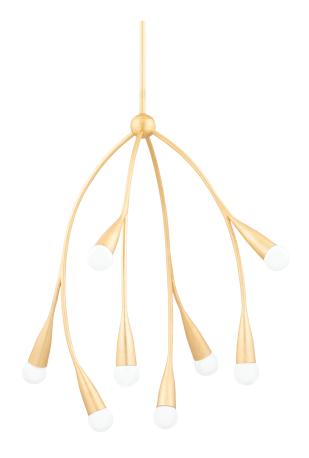

#### H689708-GL

Bursting with style, Elsa draws inspiration from cherry blossom trees. Slender arms branch out from small spheres, ending in buds of petite matte white globes. This soothing, organic design is available as a wall sconce, pendant, linear, and chandelier in Gold Leaf and Textured White. For the best look, we recommend G16.5 incandescent matte white finish bulbs.

## **DIMENSIONS**

Height: 25"

Width/Diameter: 24.5"

Minimum Height: 30"

Maximum Height: 66"

Canopy/Backplate: 4.75"

Hanging Type: 1-3" / 1-6" / 1-12" / 1-18" Stems

Product Weight: 6lb