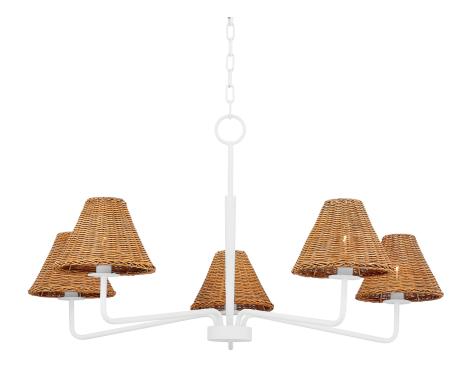

#### H704805-TWH

Issa has a natural style that's ahead of the curve. Slender, hooked arms hold a woven rattan shade that lets a soft light filter through. The aged brass or textured white finish is the perfect complement to the natural shade and adds to the fixture's overall earthy feel. Available as a chandelier, wall sconce or portable sconce, there's a place for Issa in every space.

# **FINISHES**

Aged Brass (AGB) TEXTURED WHITE (TWH)

# **DIMENSIONS**

Height: 20.5"

Width/Diameter: 40"

Maximum Height: 74.5" Canopy/Backplate: 4.75" Hanging Type: 54" Chain Product Weight: 6.75lb