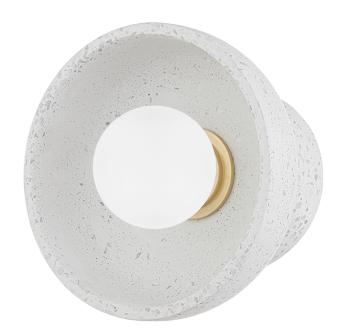

# **MARGARET**

#### H710101-AGB

A casual blue-grey terrazzo gives Margaret a natural texture and hints of Megan Molten's signature color, while elegant Aged Brass detail add to the collection's versatility. Table lamps offer a welcoming glow when styled on an entryway console, while a pair of sconces complement the beauty of your favorite art piece. Part of our Megan Molten x Mitzi Tastemakers collection.

## **FINISHES**

Aged Brass (AGB)