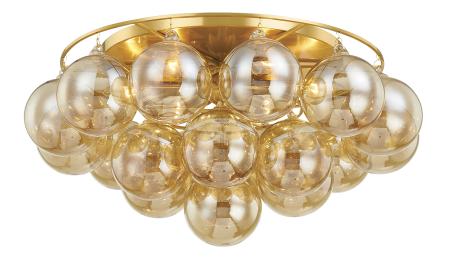

Gorgeous champagne glass globes are clustered around an elegant Aged Brass frame to create a statement piece that is equally showstopping as it is light and airy. Whether you're dressing up a breakfast nook with the small chandelier, adding a soft glow to an entryway with the flush mount, or adding a touch of coastal glam to your bedroom or dining room with the large chandelier, the possibilities are endless! Part of our Megan Molten x Mitzi Tastemakers collection.

# **DIMENSIONS**

Height: 11.25"

Width/Diameter: 22.5"

Canopy/Backplate: 13.5"

Hanging Type:

Product Weight: 12.1lb