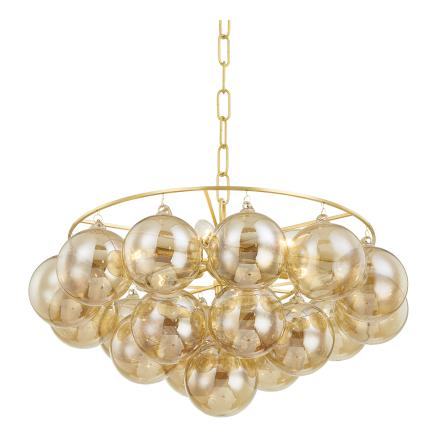

Gorgeous champagne glass globes are clustered around an elegant Aged Brass frame to create a statement piece that is equally showstopping as it is light and airy. Whether you're dressing up a breakfast nook with the small chandelier, adding a soft glow to an entryway with the flush mount, or adding a touch of coastal glam to your bedroom or dining room with the large chandelier, the possibilities are endless! Part of our Megan Molten x Mitzi Tastemakers collection.

## **DIMENSIONS**

Height: 13"

Width/Diameter: 22.5"

Minimum Height: 17.75"

Maximum Height: 70"

Canopy/Backplate: 4.25"

Hanging Type: 54" Chain

Product Weight: 10.5lb