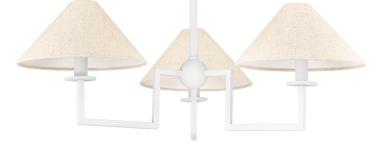

# **GLADWYNE**

H760803-TWH

The modern sculptural feel created by Gladwyne's clean lines and sharp angles is softened by the Natural Linen shade and Texture White finish. Make a sophisticated statement overhead or on the wall. The tonal color play blends with a variety of interior styles. Part of our Ariel Okin x Mitzi Tastemakers collection.

#### FINISHES

TEXTURED WHITE (TWH)

### DIMENSIONS

Height: 10" Width/Diameter: 29.5" Length: " Minimum Height: 13.25" Maximum Height: 45" Canopy/Backplate: 5.5" Hanging Type: 1-3" / 1-6" / 1-12" / 1-18" Stems Product Weight: 5.56lb

c (U) us

### GLASS

Attachment: Glass 1: Linen Glass 2: