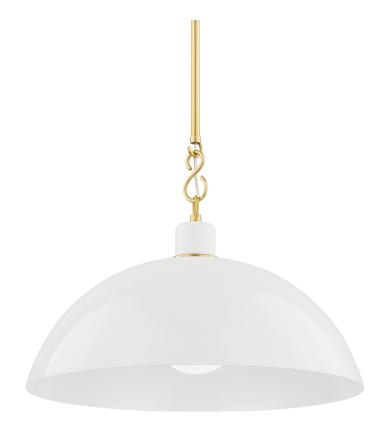

#### H769701L-AGB/GWH

The Camille wall sconce and pendant draws her best features from French design. Aged brass details pop against the glossy black or white dome outfitted with a white interior. From an industrial form to Mid-century styling, Camille may be vintage inspired but was certainly made for modern homes.

## **FINISHES**

Aged Brass (AGB)

## **DIMENSIONS**

Height: 10.75"
Width/Diameter: 18"

Minimum Height: 14.75" Maximum Height: 55.75" Canopy/Backplate: 4.75"

Hanging Type: 1-3" / 1-6" / 1-12" / 1-18" Stems

Product Weight: 8.36lb