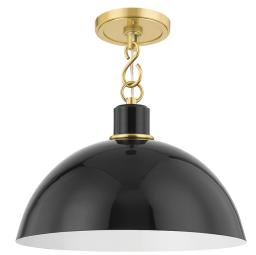

CAMILLE H769701S-AGB/GBK

The Camille wall sconce and pendant draws her best features from French design. Aged brass details pop against the glossy black or white dome outfitted with a white interior. From an industrial form to Mid-century styling, Camille may be vintage inspired but was certainly made for modern homes.

## DIMENSIONS

Height: 9.25" Width/Diameter: 13" Minimum Height: 13" Maximum Height: 55.75" Canopy/Backplate: 4.75" Hanging Type: 1-3" / 1-6" / 1-12" / 1-18" Stems Product Weight: 5.5lb