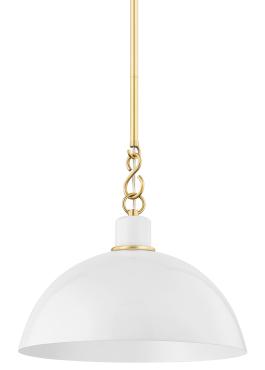

H769701S-AGB/GWH

CAMILLE

The Camille wall sconce and pendant draws her best features from French design. Aged brass details pop against the glossy black or white dome outfitted with a white interior. From an industrial form to Mid-century styling, Camille may be vintage inspired but was certainly made for modern homes.

## DIMENSIONS

Height: 9.25" Width/Diameter: 13" Minimum Height: 13" Maximum Height: 55.75" Canopy/Backplate: 4.75" Hanging Type: 1-3" / 1-6" / 1-12" / 1-18" Stems Product Weight: 5.5lb

c (U) us