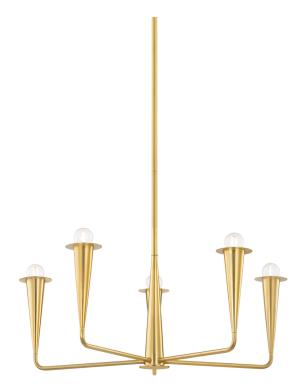

# **DANNA**

#### H791805-AGB

Bring the drama with this botanical-meets-industrial beauty. Slender candlesticks resembling torches support clear glass orbs as they illuminate modern interiors with a sense of retro flair. Available as a sconce or chandelier in two sizes in either an Aged Brass or Old Bronze finish. Part of THELIFESTYLEDCO® collection.

## **DIMENSIONS**

Height: 12"

Width/Diameter: 29.75"

Length: "

Minimum Height: 17.5" Maximum Height: 53.5" Canopy/Backplate: 6"

Hanging Type:

Product Weight: 8.73lb