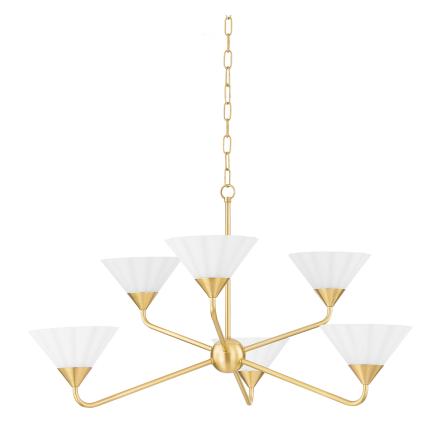

# **KELSEY**

#### H817806-AGB

Softly ruffled opal etched glass shades mounted on slender, curved arms give this stylish design a sculptural feel whether hanging from the ceiling or mounted on the wall. The Textured White finish produces a clean, monochromatic effect, while the Aged Brass finish option adds a hint of shine. Mounted for uplight and available as a wall sconce, bath, or chandelier, Kelsey works in spaces throughout the home Part of our Home Ec. x Mitzi Tastemakers collection.

# **FINISHES**

Aged Brass (AGB) TEXTURED WHITE (TWH)

# **DIMENSIONS**

Height: 19.25"
Width/Diameter: 35"

Length: "

Minimum Height: 22.25" Maximum Height: 75" Canopy/Backplate: 4.75" Hanging Type: 54" Chain Product Weight: 13.94lb