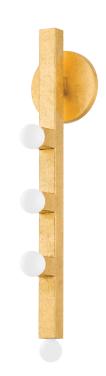

# **SUTTER**

#### H823104-VGL

An error has occurred while processing HtmlTextBox 'htmlTextBox2': An error occurred while parsing EntityName. Line 1, position 231.

#### **FINISHES**

Graphite (GRAPHITE) Vintage Gold Leaf (VGL)

## **DIMENSIONS**

Height: 21.5"

Width/Diameter: 4.75"

Length: "

Minimum Height: "
Maximum Height: "
Canopy/Backplate: 4.75"

Hanging Type:

Product Weight: 2.69lb

# LAMPING

Bulb 1

Socket: E12 Candelabra Base Bulb: G16.5 • 4 • 8 Watt Max

Voltage: 120 VAC
UL Rating: UL Damp
Gem Box: Not Required