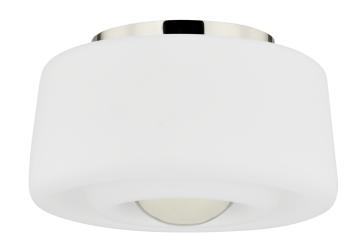

## H837502-PN

Defined by deep grooves that resemble ripples, the Opal Glass shade of Ciela creates a striking filter for light. Resembling a pebble dropped into water, an oversized, dome-shaped bottom finial completes the artful reference. The mixed materials of opal glass and metal form a fresh and contemporary juxtaposition that complements this thoughtful design.