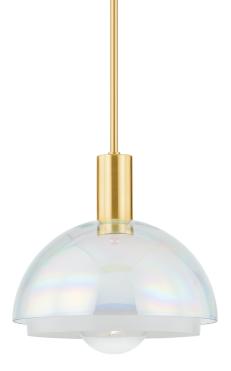

# MODENA H844701-AGB

Playing with the layering of glass, Modena features two spherical shades that encircle the light source, creating a bubble-like halo. An opal interior shade is paired with an iridescent exterior shade, creating an ethereal interplay of light and shapes. The Aged Brass metalwork adds to the luxurious feel of the fixture as it reflects the light.