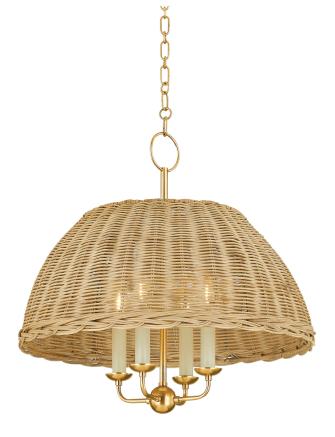

# ARWEN H859804-AGB

Arwen offers a playful twist on a classic half-dome chandelier. The candle array is shaded in natural rattan wicker, intricately woven to allow light to peak through. The effect is a fresh take on a traditional style, accented in sleek Aged Brass metalwork.

#### DIMENSIONS

Height: 19.75" Width/Diameter: 20" Length: " Minimum Height: 22.75" Maximum Height: 75.5" Canopy/Backplate: 5.5" Hanging Type: 54" Chain Product Weight: 8.58lb