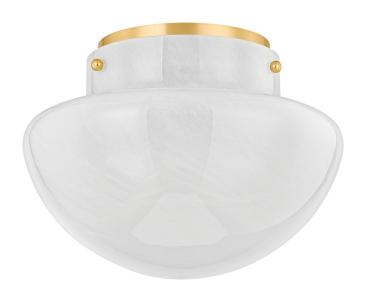

### H863501-AGB

The stylish Lilou borrows features cloud glass and a mushroom-like shape, reminiscent of classic Murano glass table lamps to create a fixture full of vintage charm. An Aged Brass canopy and elegant thumb screws embellish the fixture. Emitting a soft glow, this flush mount makes a subtle statement without taking up a lot of space.

## **FINISHES**

Aged Brass (AGB)

## **DIMENSIONS**

Height: 9.5"

Width/Diameter: 13"

Length: "

Minimum Height: "
Maximum Height: "
Canopy/Backplate: 7"

Hanging Type:

Product Weight: 5.95lb