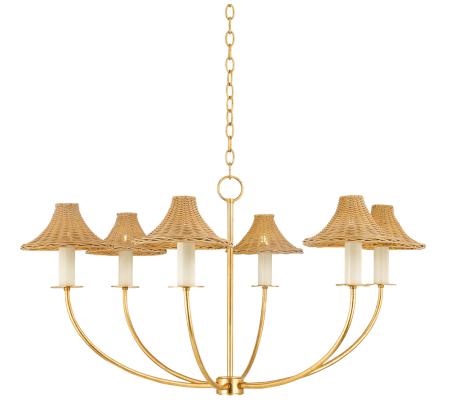

# TWILA H868806-VGL

Merging a handmade aesthetic with a sense of luxury, the style-forward Twila combines natural rattan and Vintage Gold Leaf. The white candle and goose neck arm give this fixture an heirloom feel. The slight flip in the shade and light filtering through the rattan weave add to the beauty of the fixture. As both a sconce and a chandelier, Twila brings effortless sophistication to any space.

## FINISHES

Vintage Gold Leaf (VGL)

#### DIMENSIONS

Height: 22.25" Width/Diameter: 40.25" Length: " Minimum Height: 25.25" Maximum Height: 78" Canopy/Backplate: 5.5" Hanging Type: 54" Chain Product Weight: 13.2lb

#### GLASS

Attachment: Glass 1: Rattan Glass 2: