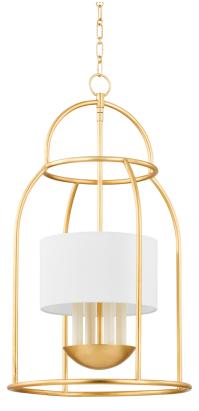

# DELIA H871704-VGL

A contemporary twist on a timeless design tradition, Delia features a birdcage-like silhouette with gently rounded geometries. Available in either a three or four candle array, this piece provides a classic look, while the open framework of this airy lantern allows light to disperse evenly in all directions. The frame is available in two finishes; Aged Iron and Vintage Gold Leaf.

## DIMENSIONS

Height: 29.75" Width/Diameter: 17" Length: " Minimum Height: 32.75" Maximum Height: 85.5" Canopy/Backplate: 5.5" Hanging Type: 54" Chain Product Weight: 8.8lb