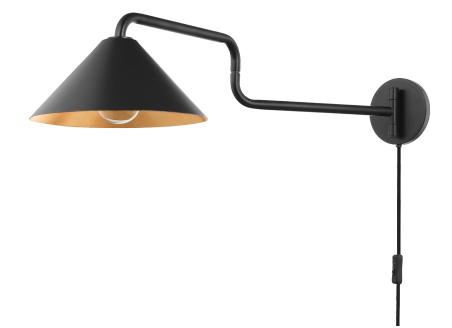

#### HL629201-GL/SBK

The Brianna portable wall sconce and pendant have a bold presence, bringing forward-thinking design to your space. The conical shade i finished in soft black with a gold leaf interior. An opaque diffuser softens the light source, allowing light to shine through subtly. The sconce can be used as both a plug-in or hardwired.

### **FINISHES**

Gold Leaf/soft Black Combo (GL/SBK)