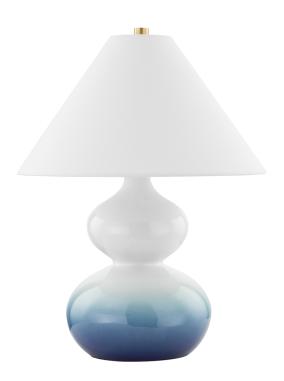

#### HL764201-AGB/COB

Inspired by antique decorative jars, Aimee's hourglass shape and blue ombre ceramic base give this sleek table lamp its soothing, sculptural appeal. A tapered White Linen shade and chunky exposed Aged Brass finial complete the look. Part of our Ariel Okin x Mitzi Tastemakers collection.