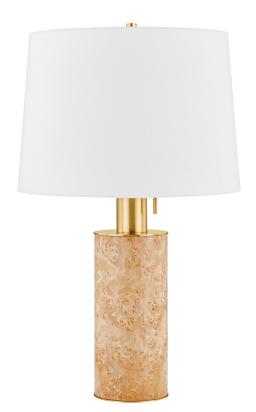

# **CLARISSA**

#### HL853201-AGB

Simple shapes and modern proportions provide a clean canvas to highlight the striking Burl Wood Veneer body of Clarissa. The blonde wood tone embodies elegance, while the overscale, Aged Brass neck and decorative pull chain provide a fresh and playful counterpoint. A classic white linen drum shade completes the lamp base with an air of timelessness.

\*Due to the one-of-a-kind nature of the medium, exact colors and patterns may vary slightly from the image shown.