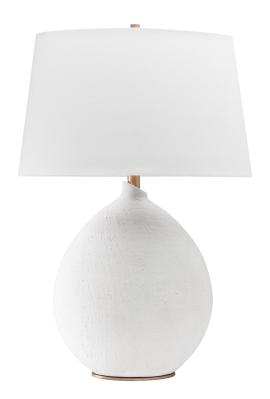

# **DENALI**

#### L1361-WH

Reminiscent of a hand-sculpted vase, Denali combines an earthy feel with a subtle sophistication. Gold Leaf accents give the fixture a touch of shine and the asymmetrical line at the top of its smooth teardrop shape adds a sense of calm and visual interest. The soft Belgiar linen shade is the perfect complement to the richly textured Ceramic body. Just 4 ½" wide at the base, Denali makes a big impact but leaves a small footprint. Choose from White, Gray or Dusk Black finishes to bring an organic beauty to any space.

## **FINISHES**

Dusk Black (BK) Gray (GRY) White (WH)